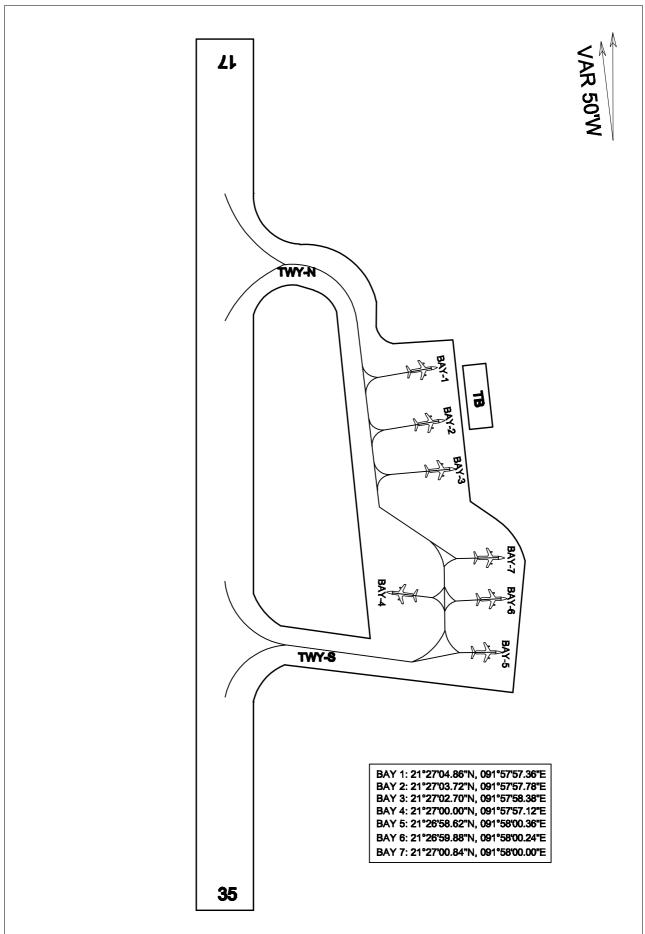

### VGCB AD 2.24 CHARTS RELATED TO COX'S BAZAR AIRPORT

| ICAO CHARTS |                            |                   |  |  |  |
|-------------|----------------------------|-------------------|--|--|--|
| NR          | TYPE OF CHARTS             | PAGE NR           |  |  |  |
| 1           | AERODROME                  | VGCB AD 2-7       |  |  |  |
| 2           | INSTRUMENT APPROACH CHARTS | VGCB AD 2-9& 2-11 |  |  |  |